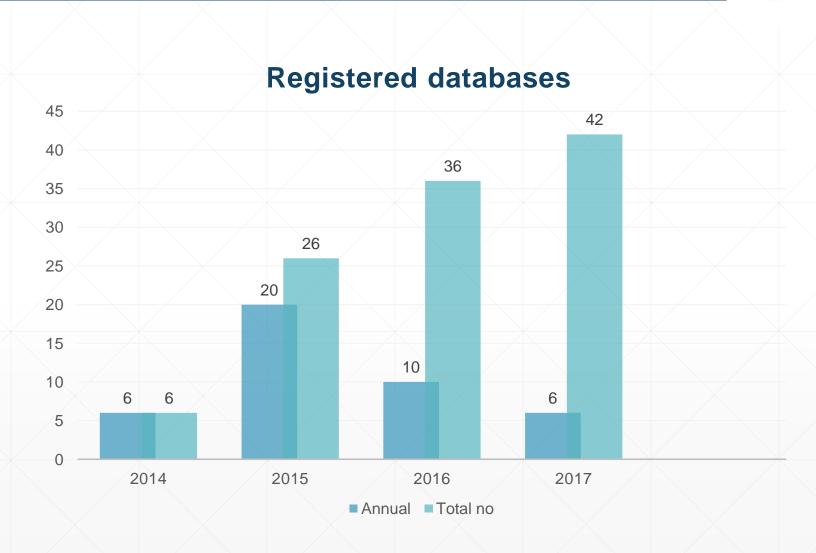

### State databases

 NAIS is responsible for the registration of state databases, as well as carries out their auditing.