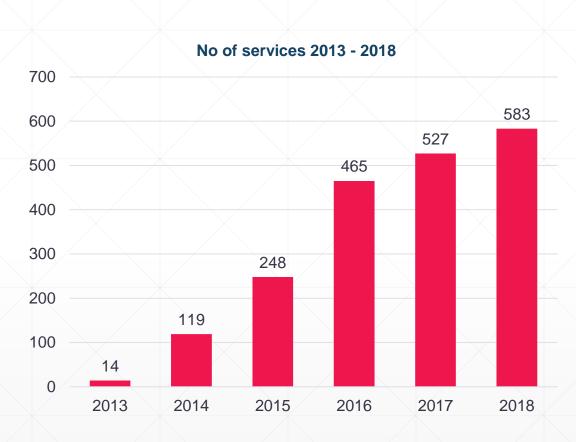

### No. of e-services, annual data

- Classification of electronic services according to UNPAN 2014:
  - 4 levels of automation (1,2,3 and 4)
- Currently: eee
  - o 583 electronic services (of level 3 & 4)
  - o 775 informative services (of level 1 & 2)
- 112 e-services bear legal value:
  - o 54 e-sealed
  - 68 with e-signature

41 times more e-services than in 2013