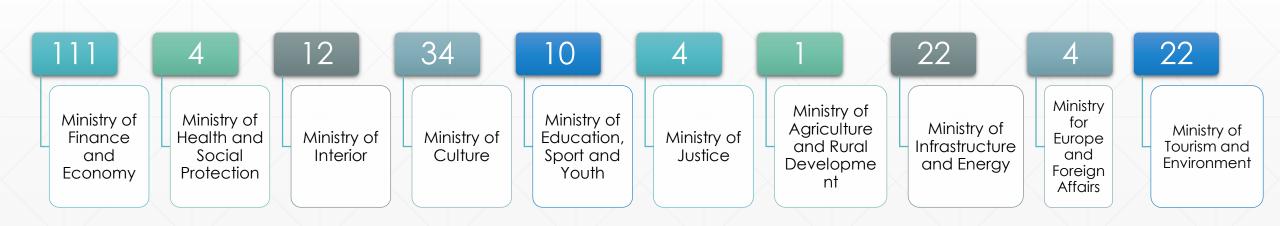

### New e-services

Together with the public institutions, we have identified more than 240 services that can be implemented online, out of which:

- 80 e-services have been technically developed and are undergoing final improvements;
- For the rest of the services, NAIS is waiting for the final approval by the providing institutions.