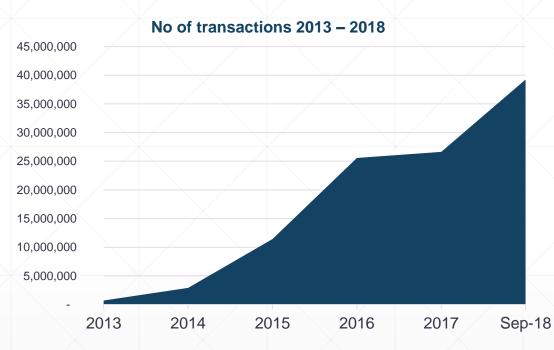

## No. of systems connected and transactions into the GG, annual data

8 times more systems connected than in 2013

End of 2018: We expect 50 times more transactions than in 2013

41 times more e-services than in 2013