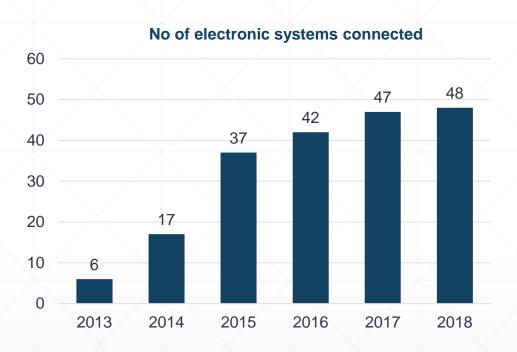

## The infrastructure of e-government service providing

 The Government Interoperability Platform (GG) is the core architecture that allows the interaction between 48 electronic systems of public institutions. Government back-end systems

## No. of systems connected and transactions into the GG, annual data

8 times more systems connected than in 2013

End of 2018: We expect 50 times more transactions than in 2013

41 times more e-services than in 2013