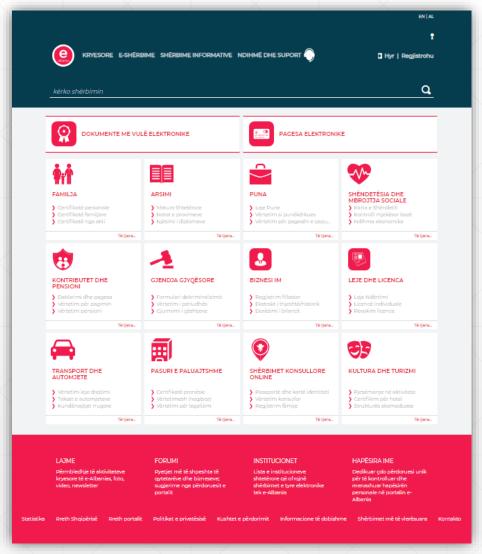

### What is e-Albania?

- The Albanian unique governmental portal that offers public services for citizens, businesses and government employees – redesigned in 2018;
- The portal is connected to the Government Interoperability Platform (Government Gateway – GG);
- Online bill payments such as traffic fines, electric energy consumption, document fees etc.
  - ✓ Worldwide VISA and Masterian cards supported;
- Feedback (rating) mechanism available
- 60% of online forms on e-Albania are be prefilled

## Registration and identification on e-Albania (single sign on)

#### Identification, 3 type of users:

- Citizens
- Businesses
- Government employees