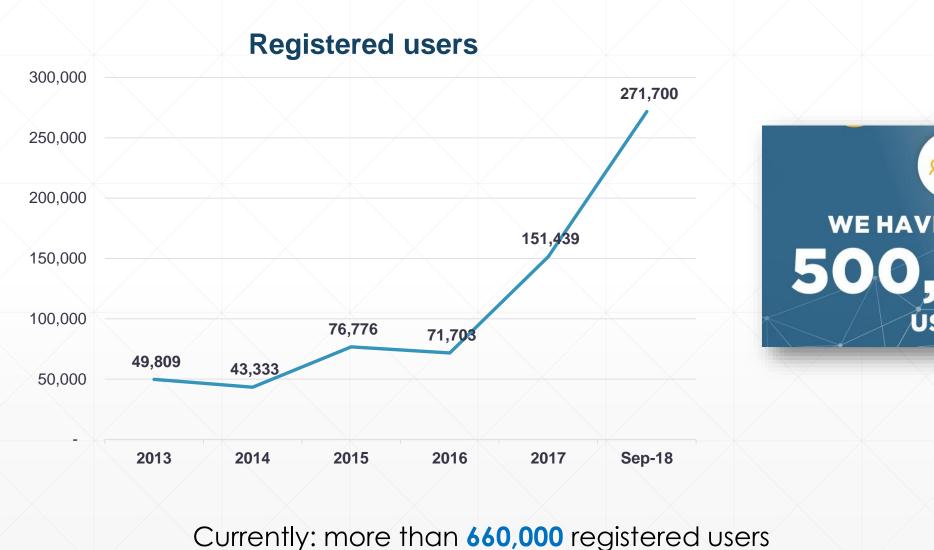

n e-Albania (single sign on)



#### The registration process:

- Carried out through GG
- The data provided by the user during the registration process is verified electronically in real time with the National Civil Registry for individuals and National Business Registry for businesses

#### Identification, 3 type of users:

- Citizens
- Businesses
- Government employees







### No. of e-services, annual data



- Classification of electronic services according to UNPAN 2014:
  - 4 levels of automation (1,2,3 and 4)
- Currently: eee
  - o 583 electronic services (of level 3 & 4)
  - o 775 informative services (of level 1 & 2)
- 112 e-services bear legal value:
  - o 54 e-sealed
  - 68 with e-signature



41 times more e-services than in 2013



### New registered users, annual data





WE HAVE REACHED

500,000+

USERS



### The electronic seal



- Following the changes on the legal packet on electronic services delivery, the electronic seal has been implemented on the portal.
- The Council of Ministers decision in 2017 gave full legal value to the implemented seal on the ealbania portal.
- It gave legal value to every generated document (certificates, attestations etc.) from the portal, hence taking a crucial step towards one gateway paperless service.

|          |                                  | IFIKATÉ PERSONALE  66 Operations Civille 16 vité 2010, vertefution 16 d'hernat e mépositéme. | -